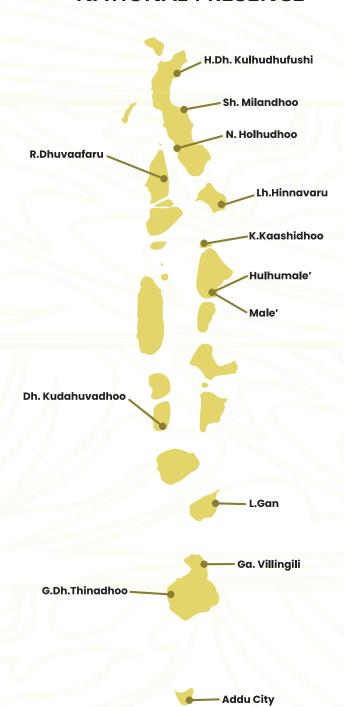

### **CAMPUSES & OUTREACH CENTRES**

At MI College, we blend our curriculum with a broad array of hands-on, socially significant, and eco-conscious activities, offering students a distinctive learning platform. This approach not only prepares them for the next steps in their lives—be it further education, career pursuits, or personal development—but also ensures access to quality higher education across the country, beyond the confines of the capital city. With seven fully equipped campuses spread across six different atolls and nine outreach centers in eight atolls, our educational offerings range from Certificate 3 to Master's degrees.

#### **HULHUMALE CAMPUS**

MI College Hulhumale' campus was inaugurated on June 1st, 2015, initially welcoming a small number of students. From its inception, the institution has seen significant growth, and by the close of 2023, it boasted over 200 students enrolled in a variety of programs ranging from Certificate III to master's level across four faculties.

#### N. Holhudhoo Campus

N. Holhudhoo is rapidly evolving as an island within the Southern Atoll. The Outreach Centre there has seen remarkable growth in a relatively brief period. Initially founded in 2015 with 50 students, it now boasts over 100 students participating in various programs, from certificate level 1 through to Master's Degree. This expansion has enabled the campus to offer advanced educational opportunities to the entire Noonu atoll.

#### Sh. Milandhoo Campus

N. Holhudhoo is rapidly evolving as an island within the Southern Atoll. The Outreach Centre there has seen remarkable growth in a relatively brief period. Initially founded in 2015 with 50 students, it now boasts over 100 students participating in various programs, from certificate level 1 through to Master's Degree. This expansion has enabled the campus to offer advanced educational opportunities to the entire Noonu atoll.

#### Addu City Campus

Since its establishment in 2014, the Addu Campus now accommodates approximately 150 students across a spectrum of courses, ranging from certificate to master's level, specifically in the fields of Business, Education, and Information Technology

#### Kulhudhuffushi City Campus

Located in Kulhudhuffushi, the capital city of Haa Dhaal Atoll, the campus offers a range of programs from certificate to master's level, with a focus on education and business-related fields. Initially starting with fifty students, the campus now educates over 200 students, demonstrating annual growth in enrollment.

#### R. Dhuvaafaru Campus

Located in R. Dhuvaafaru campus was opened in 2022 having shifted from the island of Meedhoo in the same atoll. Dhuvaafaru campus already has almost 50 students studying variopus programs.

#### Lh. Hinnavaru Campus

Lh. Hinnavaru Outreach Centre was established in March 2019, with over forty students studying in several courses.

#### K. Kaashidhoo Campus

K. Kaashidhoo Outreach Centre was inaugurated on March 2029.

#### Dh. Kudahuvadhoo Campus

The Dh. Kudahuvadhoo Outreach Centre opened its doors on November 1, 2015

#### L. Gan Campus

Currently, over 100 students are enrolled in the programs provided by the Outreach Centre in L. Gan, which was established in 2012. The Centre specializes in offering programs in Business, Education, and Information Technology.

#### **GA. Vilingili Campus**

The MI College Ga. Villingili Campus is presently home to 150 students engaged in various programs across multiple levels, primarily in the fields of Education, Business, and Information Technology.

#### **GDh. Thinadhoo Campus**

The Thinadhoo campus, situated in GDh Atoll Thinadhoo, serves over a hundred students with its range of courses. Since its inception in January 2015, it has become well-regarded among the island's residents.