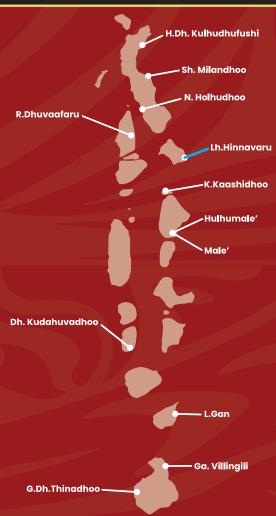

### **NATIONAL PRESENCE**

### **CAMPUSES & OUTREACH CENTRES**

At MI College, we blend our curriculum with a broad array of hands-on, socially significant, and eco-conscious activities, offering students a distinctive learning platform. This approach not only prepares them for the next steps in their lives—be it further education, career pursuits, or personal development—but also ensures access to quality higher education across the country, beyond the confines of the capital city. With seven fully equipped campuses spread across six different atolls and nine outreach centers in eight atolls, our educational offerings range from Certificate 3 to Master's degrees.

MI College is dedicated to fostering excellence and making a positive impact on lives through our widespread campuses across the island nation. Our Head Office, located in the heart of Male' within Maafannu Niyadhurumaage, features spacious and well-equipped classrooms that create an ideal learning environment. Supported by a remarkable team of deans and lecturers, we strive to provide a welcoming and supportive atmosphere for all our students.

#### **HULHUMALE CAMPUS**

MI College Hulhumale' campus was inaugurated on June 1st, 2015, initially welcoming a small number of students. From its inception, the institution has seen significant growth, and by the close of 2023, it boasted over 200 students enrolled in a variety of programs ranging from Certificate III to master's level across four faculties.

#### N. Holhudhoo Campus

N. Holhudhoo is rapidly evolving as an island within the Southern Atoll. The Outreach Centre there has seen remarkable growth in a relatively brief period. Initially founded in 2015 with 50 students, it now boasts over 100 students participating in various programs, from certificate level 1 through to Master's Degree. This expansion has enabled the campus to offer advanced educational opportunities to the entire Noonu atoll.

#### Sh. Milandhoo Campus

N. Holhudhoo is rapidly evolving as an island within the Southern Atoll. The Outreach Centre there has seen remarkable growth in a relatively brief period. Initially founded in 2015 with 50 students, it now boasts over 100 students participating in various programs, from certificate level 1 through to Master's Degree. This expansion has enabled the campus to offer advanced educational opportunities to the entire Noonu atoll.

#### Addu City Campus

Since its establishment in 2014, the Addu Campus now accommodates approximately 150 students across a spectrum of courses, ranging from certificate to master's level, specifically in the fields of Business, Education, and Information Technology

#### Kulhudhuffushi City Campus

Located in Kulhudhuffushi, the capital city of Haa Dhaal Atoll, the campus offers a range of programs from certificate to master's level, with a focus on education and business-related fields. Initially starting with fifty students, the campus now educates over 200 students, demonstrating annual growth in enrollment.

#### R. Dhuvaafaru Campus

Located in R. Dhuvaafaru campus was opened in 2022 having shifted from the island of Meedhoo in the same atoll. Dhuvaafaru campus already has almost 50 students studying variopus programs.

#### Lh. Hinnavaru Campus

Lh. Hinnavaru Outreach Centre was established in March 2019, with over forty students studying in several courses.

#### K. Kaashidhoo Campus

K. Kaashidhoo Outreach Centre was inaugurated on March 2029.

#### Dh. Kudahuvadhoo Campus

The Dh. Kudahuvadhoo Outreach Centre opened its doors on November 1, 2015

#### L. Gan Campus

Currently, over 100 students are enrolled in the programs provided by the Outreach Centre in L. Gan, which was established in 2012. The Centre specializes in offering programs in Business, Education, and Information Technology.

#### **GA. Vilingili Campus**

The MI College Ga. Villingili Campus is presently home to 150 students engaged in various programs across multiple levels, primarily in the fields of Education, Business, and Information Technology.

#### **GDh. Thinadhoo Campus**

The Thinadhoo campus, situated in GDh Atoll Thinadhoo, serves over a hundred students with its range of courses. Since its inception in January 2015, it has become well-regarded among the island's residents.