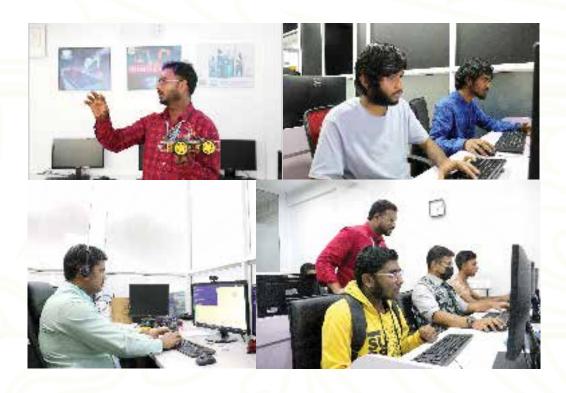

#### **FACULTY OF SCIENCE & INFORMATION TECHNOLOGY**

The Faculty of Science and Information Technology offers programs in Information Technology, Graphics and Multimedia, Robotics and Automation, Agriculture, and Software Engineering, including newly launched Master's degrees. We've also established the School of Robotics and the School of Agriculture to provide in-depth education in these areas. The School of Robotics aims to immerse students in the fundamentals of robotics, combining electronics and computer programming. Our project introduces school students nationwide to the basics of computer programming, electronics, mechanics, and sensor use, ensuring they gain a solid foundation in these critical fields from an early age.